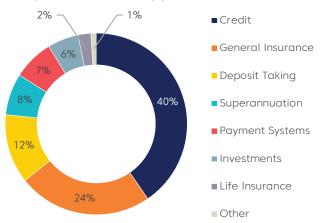

# 70,510 complaints received

## 73,933 complaints closed

\$240.64 million in compensation and refunds<sup>1</sup>

#### Complaints received by product line<sup>2</sup>



#### Complaints received by top 5 financial firm types



**1,706** of licensee members had a complaint lodged against them in this period

## **Small business**

We received **3,535** complaints from small businesses.

Most complaints were about misleading product/service information.

## Systemic issues

Definite systemic issues currently under investigation **15** 

Total serious contraventions and other breaches referred to regulators since 1 July 2020 **36** 

5,184 complaints involved financial difficulty



#### Calls to consumer line

We received more than **128,661** calls, with an average of **513** per day.

Statistics correct as at 30 June 2021

- <sup>1</sup> This includes matters previously received by AFCA's predecessor, Financial Ombudsman Service, and resolved by AFCA si