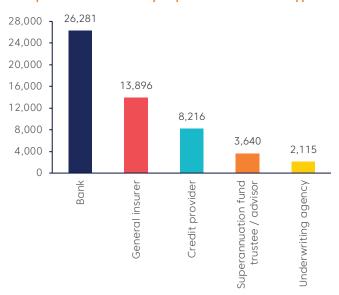

#### Complaints received by top 5 financial firm types

**1,706** of licensee members had a complaint lodged against them in this period