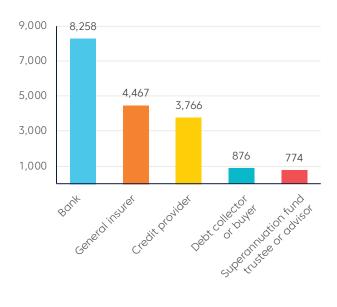

.3 million in compensation\*

#### Complaints closed by outcome



Top 5 reasons we couldn't consider a complaint

| Reason                                                             | Total |
|--------------------------------------------------------------------|-------|
| Financial service was not provided                                 | 473   |
| Complaint already dealt with by a court, tribunal, or other scheme | 195   |
| Complaint related to financial firm's practice or policy           | 170   |
| There was a more appropriate place to deal with the complaint      | 97    |
| Financial firm was not a current member                            | 96    |



#### **Members**

# 10,447 members

90% do not have a complaint lodged against them

#### Complaints received by financial firm



# Complainant profile

#### **Lodgement methods**

| Method |           | Total  |
|--------|-----------|--------|
|        | Web       | 18,877 |
| @      | Email     | 3,144  |
|        | Letter    | 1,149  |
|        | Phone     | 488    |
|        | In person | 4      |
|        | Fax       | 3      |
| ?      | Other     | 16     |

#### Geographic distribution of complainants







# Complaints received by main product issues

The following tables show all complaints received by the top 5 issue types.



#### Credit

| Issue                                     | Total |
|-------------------------------------------|-------|
| Credit reporting                          | 1,502 |
| Responsible lending                       | 931   |
| Misleading product or service information | 927