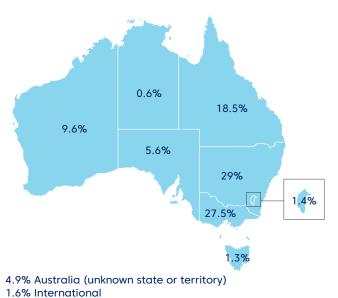

court, tribunal, or other scheme | 195   |
| Complaint related to financial firm's practice or policy           | 170   |
| There was a more appropriate place to deal with the complaint      | 97    |
| Financial firm was not a current member                            | 96    |



#### **Members**

# 10,447 members

90% do not have a complaint lodged against them

#### Complaints received by financial firm



# Complainant profile

#### **Lodgement methods**

| Method |           | Total  |
|--------|-----------|--------|
|        | Web       | 18,877 |
| @      | Email     | 3,144  |
|        | Letter    | 1,149  |
|        | Phone     | 488    |
|        | In person | 4      |
|        | Fax       | 3      |
| ?      | Other     | 16     |

#### Geographic distribution of complainants







# Complaints received by main product issues

The following tables show all complaints received by the top 5 issue types.



#### Credit

| Issue                                     | Total |
|-------------------------------------------|-------|
| Credit reporting                          | 1,502 |
| Responsible lending                       | 931   |
| Misleading product or service information | 927   |
| Incorrect fees or costs                   | 609   |
| Unauthorised transactions                 | 587   |



# General Insurance

| Issue                                    | Total |
|------------------------------------------|-------|
| Delay in claim handling                  | 910   |
| Claim amount                             | 832   |
| Denial of claim – exclusion or condition