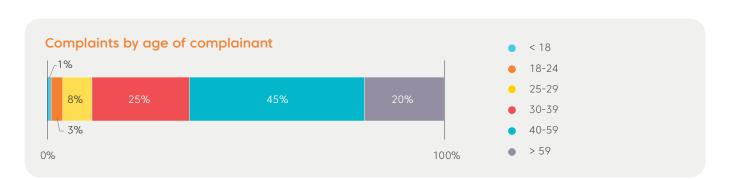

urt, tribunal, or other scheme | 195   |
| Complaint related to financial firm's practice or policy           | 170   |
| There was a more appropriate place to deal with the complaint      | 97    |
| Financial firm was not a current member                            | 96    |



#### **Members**

# 10,447 members

90% do not have a complaint lodged against them

#### Complaints received by financial firm



# Complainant profile

#### **Lodgement methods**

| Method |           | Total  |
|--------|-----------|--------|
|        | Web       | 18,877 |
| @      | Email     | 3,144  |
|        | Letter    | 1,149  |
|        | Phone     | 488    |
|        | In person | 4      |
|        | Fax       | 3      |
| ?      | Other     | 16     |

#### Geographic distribution of complainants







# Complaints received by main product issues

The following tables show all complaints received by the top 5 issue types.



#### Credit

| Issue                                     | Total |
|-------------------------------------------|-------|
| Credit reporting                          | 1,502 |
| Responsible lending                       | 931   |
| Misleading product or service information | 927   |
| Incorrect fees or costs                   | 609   |
| Unauthorised transactions                 | 587   |



# General Insurance

| Issue                                    | Total |
|------------------------------------------|-------|
| Delay in claim handling                  | 910   |
| Claim amount                             | 832   |
| Denial of claim – exclusion or condition |