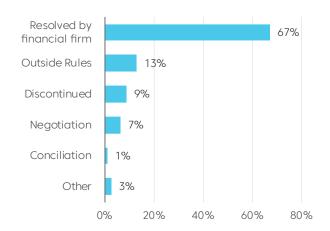

#### Complaints closed by outcome

Top 5 reasons we couldn't consider a complaint

| Reason                                                             | Total |
|--------------------------------------------------------------------|-------|
| Financial service was not provided                                 | 473   |
| Complaint already dealt with by a court, tribunal, or other scheme | 195   |
| Complaint related to financial firm's practice or policy           | 170   |
| There was a more appropriate place to deal with the complaint      | 97    |
| Financial firm was not a current member                            | 96    |