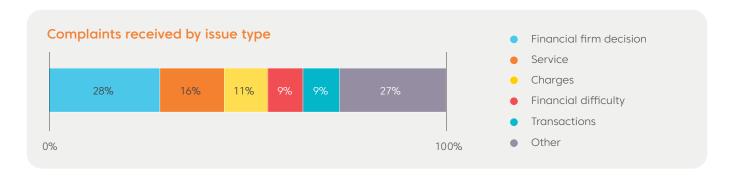

# Complaints received by main product issues

The following tables show all complaints received by the top 5 issue types.