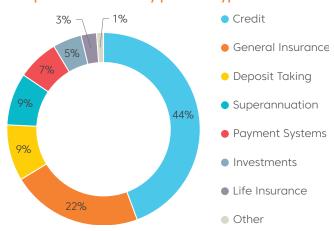

#### Complaints received by product type

#### Top 5 product types

| Product                       | Total |
|-------------------------------|-------|
| Credit cards                  | 3,395 |
| Home loans                    | 1,899 |
| Personal loans                | 1,685 |
| Motor vehicle – comprehensive | 1,182 |
| Personal transaction accounts | 841   |